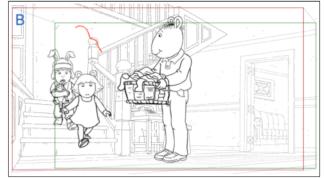

Page 1/16

| Scene | Duration | Panel | Duration |
|-------|----------|-------|----------|
| 054   | 06:09    | 1     | 00:19    |

Action Notes
INT. STAIRS - CONTINUOUS

Dad is walking to the foot of the stairs with a laundry basket.

Dialog 44 BUD

Yep. Whatever you leave

Dialog 44 BUD

behind is gone

Action Notes

INT. STAIRS - CONTINUOUS

PAN + TRUCK OUT
DW and Bud walk down the stairs.

Action Notes

Dad stops and looks at the kids

template Page 2/16

| Scene Duration Panel Duration 054 06:09 4 01:03 | Scene Duration Panel Duration 054 06:09 5 01:15 |                 |
|-------------------------------------------------|-------------------------------------------------|-----------------|
|                                                 |                                                 |                 |
| Dialog                                          | Dialog                                          | Dialog          |
| 44 BUD                                          | 44 BUD                                          | 45 BUD (CONT?D) |
|                                                 |                                                 |                 |
| for good.                                       | Hi, Mr. Read!                                   | Thank you       |
|                                                 |                                                 |                 |
|                                                 |                                                 |                 |
|                                                 |                                                 |                 |
|                                                 |                                                 |                 |
|                                                 |                                                 |                 |
|                                                 |                                                 |                 |
|                                                 |                                                 |                 |
|                                                 |                                                 |                 |
| Action Notes                                    | Action Notes                                    |                 |
| DW passes Dad, annoyed                          | Dad nods at Bud when he greets                  |                 |
| J. Fallo es Jaia, amis, es                      | him                                             |                 |
|                                                 |                                                 |                 |
|                                                 |                                                 |                 |
|                                                 |                                                 |                 |
|                                                 |                                                 |                 |
|                                                 |                                                 |                 |
|                                                 |                                                 |                 |
|                                                 |                                                 |                 |
|                                                 |                                                 |                 |
|                                                 |                                                 |                 |