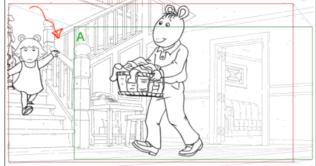

Dad stops and looks at the kids

template Page 2/16

| Scene Duration Panel Duration 054 06:09 4 01:03 | Scene Duration Panel Duration 054 06:09 5 01:15 |                 |
|-------------------------------------------------|-------------------------------------------------|-----------------|
|                                                 |                                                 |                 |
| Dialog                                          | Dialog                                          | Dialog          |
| 44 BUD                                          | 44 BUD                                          | 45 BUD (CONT?D) |
|                                                 |                                                 |                 |
| for good.                                       | Hi, Mr. Read!                                   | Thank you       |
|                                                 |                                                 |                 |
|                                                 |                                                 |                 |
|                                                 |                                                 |                 |
|                                                 |                                                 |                 |
|                                                 |                                                 |                 |
|                                                 |                                                 |                 |
|                                                 |                                                 |                 |
|                                                 |                                                 |                 |
| Action Notes                                    | Action Notes                                    |                 |
| DW passes Dad, annoyed                          | Dad nods at Bud when he greets                  |                 |
| J. Fallo es Jaia, amis, es                      | him                                             |                 |
|                                                 |                                                 |                 |
|                                                 |                                                 |                 |
|                                                 |                                                 |                 |
|                                                 |                                                 |                 |
|                                                 |                                                 |                 |
|                                                 |                                                 |                 |
|                                                 |                                                 |                 |
|                                                 |                                                 |                 |
|                                                 |                                                 |                 |

|     | Duration |   | Duration |
|-----|----------|---|----------|
| 055 | 02:22    | 2 | 01:13    |
| (M) |          |   | Y        |

Dialog 45 BUD (CONT?D)

for being DW?s dad.

Action Notes He touches his hand and looks at him meaningfully.