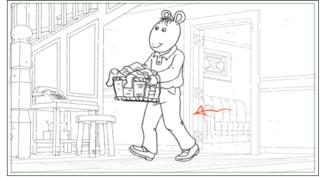

Page 1/16

| Scene | Duration | Panel | Duration |
|-------|----------|-------|----------|
| 054   | 06:09    | 1     | 00:19    |

Action Notes
INT. STAIRS - CONTINUOUS

Dad is walking to the foot of the stairs with a laundry basket.